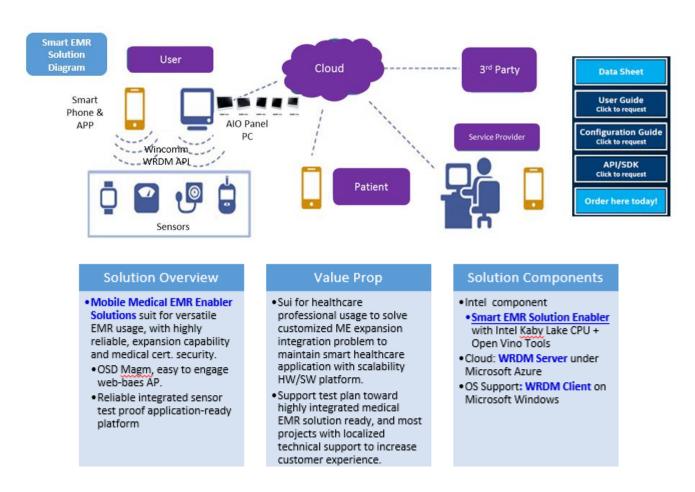

# **Smart EMR Solution**

The traditional medical panel PC focused on hardware design improvements, fanless thermal design to maintain the quiet medical environment, anti-bacterial housing can prevent secondary infection in hospitals. Toward Medical 4.0 IoT trend, it will be featured in mobility, cable-less, and high value performance. With this design capability, Wincomm innovates its IoT solutions to integrate with popular EMR software to provide our end users a smart EMR, electronic medical record, solutions to turn hospital service intelligent.

With more than 20 years on medical panel pc design experiences which comes with better understanding of medical employee user behaviors, WMP-22G series is designed to be used in medical environment, featuring the high performance, fanless with highest medical certified to best suit for smart EMR solution. With up to three hot-swappable batteries design and intelligent i-control management, it could support 24/7 run time, non-stop operation and hot key design to benefit medical employees on

In above figure smart EMR solution, Wincomm helps our customers to build EMR applications on our powerful panel PC platform, Intel ® Kaby Lake Core i with OpenVino tools for A.I. data training, equipped with our WRDM software, to receive data log from remote sensors, such as webcam, ECG, ultrasound and other equipment. These data log would be uploaded to hospital internal cloud for processing onsite mobile EMR updated and tracking history while the doctor needs. Within this smart EMR solution setting, it could enable most doctors and nursing check the EMR history with patient care more efficiency.