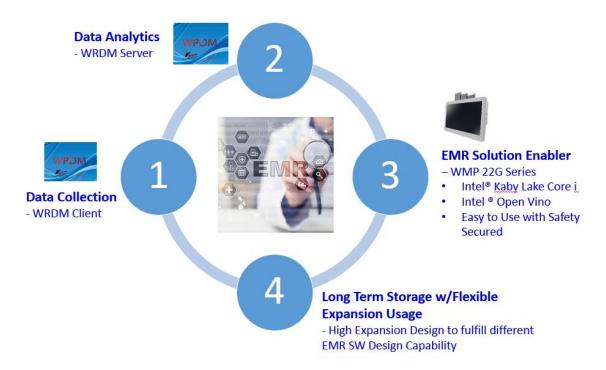

## 1. Data Collection

Wincomm provide WRDM client API/sample code under Window OS for our clients to build the connection with all remote device management to gather data for EMR applications.

### 2. Data Analytics

Wincomm supports most of clients to leverage local or private cloud server to set up the environment for data analytics to speed up different data flow on time and on demand for tracking.

# 3. EMR Solution Enabler

To support various EMR applications, Wincomm innovated our computing platform based on Intel ® Kaby Lake to Skylake Core i with Open Vino toolkits, and it would perfectly help to make the medical EMR data/imaging flow process more efficient. With experienced with our worldwide partners, Wincomm designed our computing platform with highly expansion capability which is mainly difference compared to our competitors, to win most of our clients trust on special EMR solution build.

4. Long Term Storage with Flexible Expansion Usage Build the edge computing service and cloud platform, Wincomm supports our clients to set up a strong service model to serve on intelligent hospital needs, secured with long term storage and it is able to update on future expansion demand for sure.