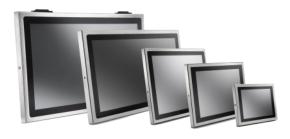

connectivity at Process Control Solutions, such as anti-water, anti-dust, anti-corrosion, anti-oxidation and so on, to keep manufacturing, quality assurance and package tracking suit for food process, medication workflow and health-care disease or safety control applications.



### **Deployment Sites**











## WTP Series Product Features

- Up to 7th Gen Intel® Core™ i7/i5/i3, Intel® Celeron® or Intel Atom® Processor
- Full IP66/69K Full Sealed with Anti-Corrosion Enclosure
- Special Inspection of 100% Waterproof Guarantee
- CE, FCC, VCCI Class B Certified Secure User Health
- Easy Clean with Screen Touch Luck Function
- Maximum I.O. Combination with Optional Cable Gland
- M12 IP67 Metal and Optional Stainless Connectors
- Optional Intel CPU Support Vpro for Upgraded Applications



Size Ranging from 10", 15", 19", 22", 24"



### **Need More Information? Contact us!**

Sales\_support@wincomm.com.tw