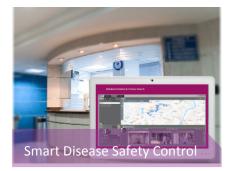

# Smart Hygiene Control Solutions

Pharmaceutical Workflow / Food Process / Disease & Safety

Leverage Wincomm Touch Panel PC with Powerful Intel CPU Suit for AloT Applications.







Wincomm smart process control under hygiene method solutions is under full IP66/67/69K requirement to optimize computing power with various connectivity at Process Control Solutions, such as anti-water, anti-dust, anti-corrosion, anti-oxidation and so on, to keep manufacturing, quality assurance and package tracking suit for food process, medication workflow and health-care disease or safety control applications.



### **Deployment Sites**











## WTP Series Product Features

- Up to 7th Gen Intel® Core™ i7/i5/i3, Intel® Celeron® or Intel Atom® Processor
- Full IP66/69K Full Sealed with Anti-Corrosion Enclosure
- Special Inspection of 100% Waterproof Guarantee
- CE, FCC, VCCI Class B Certified Secure User Health
- Easy Clean with Screen Touch Luck Function
- Maximum I.O. Combinati