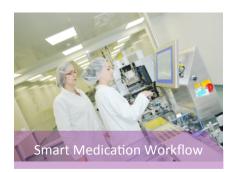

# Smart Hygiene Control Solutions

Pharmaceutical Workflow / Food Process / Disease & Safety

Leverage Wincomm Touch Panel PC with Powerful Intel CPU Suit for AloT Applications.







Wincomm smart process control under hygiene method solutions is under full IP66/67/69K requirement to optimize computing power with various connectivity at Process Control Solutions, such as anti-water, anti-dust, anti-corrosion, anti-oxidation and so on, to keep manufacturing, quality assurance and package tracking suit for food process, medication workflow and health-care disease or safety control applications.



### **Deployment Sites**











## WTP Series Product Features

- Up to 7th Gen Intel® Core™ i7/i5/i3, Intel® Celeron® or Intel Atom® Processor
- Full IP66/69K Full Sealed with Anti-Corrosion Enclosure
- Special Inspection of 100% Waterproof Guarantee
- CE, FCC, VCCI Class B Certified Secure User Health
- Easy Clean with Screen Touch Luck Function
- Maximum I.O. Combi