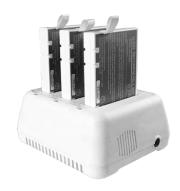

#### **Features**

- JW202W2 3 Slots Charger is only for DR202 series product lithium-ion battery pack.
- The charger needs to be used with an AC-DC adapter.
- Each of battery for fast charging with an LED display charging status.

### **Introduction**

JW-202W2 is designed by Wincomm Battery Pack and dedicated to fulfill with highly charging solutions, especially for Medical Cart PC applications. It is featured on higher electricity current discharge/charge and non-stop architecture to benefit healthcare professionals to charge battery anytime.