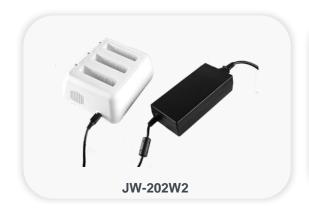

## **Order Information**

| Item     | Description                                           |  |
|----------|-------------------------------------------------------|--|
| JW-202W2 | 3-Slot Multi-Charger Station / 19V 200W Power Adapter |  |

## **Specification**

| Main Body                                        | Charging Time                | 1 Hr for 70%, 2 Hrs for 100%                                                                |  |
|--------------------------------------------------|------------------------------|---------------------------------------------------------------------------------------------|--|
|                                                  | Warranty                     | 1 year                                                                                      |  |
|                                                  | Input Power                  | 19V/200W Power Adapter                                                                      |  |
|                                                  | In Charge                    | Amber Light                                                                                 |  |
| LED Indicator in WMP G/H series                  | Full Charge                  | Green Light                                                                                 |  |
|                                                  | Battery Fault                | Green-Amber Flashing                                                                        |  |
|                                                  | Not in charge                | LED off                                                                                     |  |
|                                                  | Temperature                  | Operating Temperature 0~40°C (32°F ~ 104°F)  Storage Temperature -20°C ~ 60°C(-4°F ~ 140°F) |  |
| Environmental<br>& Mechanical<br>Characteristics | Storage Humidity             | 10%~95%@35°C, noncondensing                                                                 |  |
|                                                  | Architecture                 | ABS + Plastic                                                                               |  |
|                                                  | Housing                      | White                                                                                       |  |
|                                                  | Dimensions (Net: mm)         | 188(L) x 158(W) x 83(H) mm                                                                  |  |
|                                                  | Weights (Net: kg))           | 1.5 Kg (TBC)                                                                                |  |
| Power Supply                                     | AC Input                     | 100-240V AC @50-60 Hz, 3.5-2.5A                                                             |  |
|                                                  | DC Output                    | 19V / 10.52A, 200W max                                                                      |  |
| Certification                                    | FCC part 15, CE-EMC, RoHS2.0 |                                                                                             |  |