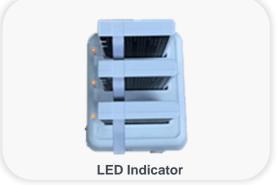

## **Specification**

| Main Body                                        | Charging Time                | 1 Hr for 70%, 2 Hrs for 100%                                                                |  |
|--------------------------------------------------|------------------------------|---------------------------------------------------------------------------------------------|--|
|                                                  | Warranty                     | 1 year                                                                                      |  |
|                                                  | Input Power                  | 19V/200W Power Adapter                                                                      |  |
|                                                  | In Charge                    | Amber Light                                                                                 |  |
| LED Indicator in WMP G/H series                  | Full Charge                  | Green Light                                                                                 |  |
|                                                  | Battery Fault                | Green-Amber Flashing                                                                        |  |
|                                                  | Not in charge                | LED off                                                                                     |  |
|                                                  | Temperature                  | Operating Temperature 0~40°C (32°F ~ 104°F)  Storage Temperature -20°C ~ 60°C(-4°F ~ 140°F) |  |
| Environmental<br>& Mechanical<br>Characteristics | Storage Humidity             | 10%~95%@35°C, noncondensing                                                                 |  |
|                                                  | Architecture                 | ABS + Plastic                                                                               |  |
|                                                  | Housing                      | White                                                                                       |  |
|                                                  | Dimensions (Net: mm)         | 188(L) x 158(W) x 83(H) mm                                                                  |  |
|                                                  | Weights (Net: kg))           | 1.5 Kg (TBC)                                                                                |  |
| Power Supply                                     | AC Input                     | 100-240V AC @50-60 Hz, 3.5-2.5A                                                             |  |
|                                                  | DC Output                    | 19V / 10.52A, 200W max                                                                      |  |
| Certification                                    | FCC part 15, CE-EMC, RoHS2.0 |                                                                                             |  |