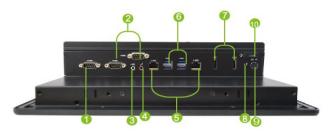

- OP x 2 RS232 x 2
- 6 Line out 8 Reset 4 Microphone-in OC-in
- 6 LAN x 2 Power on/off