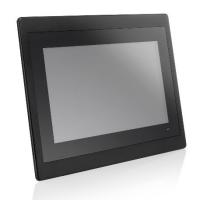

## **Features**

- Intel® 6th / 7th Generation i7/i5/i3 CPU
- 15.6" 1366 x 768 LCD Panel
- Panel Mounted with Full Flat. Touch Screen
- CE, FCC, VCCI Class B Certified
- Support Intel® vPro by Optional i7/i5 CPU
- IP66 Front Easy to Clean
- Wide Range DC Input
- Optional WLAN with External Antenna