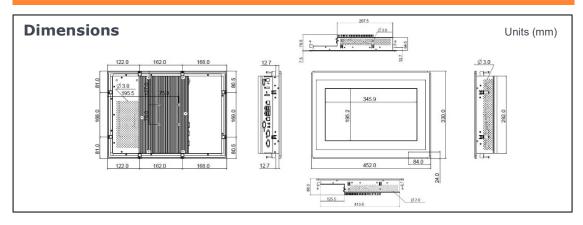

## **Specification**

| Product                       |                                        | WLP-7F20-16 BKFT                                                                                                              | WLP-7F20-16 BKPT                           |
|-------------------------------|----------------------------------------|-------------------------------------------------------------------------------------------------------------------------------|--------------------------------------------|
| Main System                   | CPU                                    | 6th generation Intel® Core i7/i5/i3 processor<br>7th generation Intel® Core i7/i5 processor                                   |                                            |
|                               | Graphic                                | Intel® integrated HD Graphics by CPU                                                                                          |                                            |
|                               | Memory                                 | Two 2133 MHz DDR4 SODIMM socket support dual Channel, non-<br>ECC, up to 32GB                                                 |                                            |
|                               | OS Support                             | Win 7, Win 7 Pro, Win 8, Win 10                                                                                               |                                            |
| Display                       | Size                                   | 15.6", 16:9                                                                                                                   |                                            |
|                               | Resolution (pixel)                     | 1366 x 768                                                                                                                    |                                            |
|                               | Number of Colors                       | 16.2M colors                                                                                                                  |                                            |
|                               | View Angle (H/V)                       | 170(H) / 160(V)                                                                                                               |                                            |
|                               | Brightness(cd/m², nit)                 | 400 nits                                                                                                                      |                                            |
|                               | Contrast Ratio                         | 500:1 (Typ)                                                                                                                   |                                            |
|                               | Туре                                   | Full flat resistive touch panel                                                                                               | Full flat projected capacitive touch panel |
| Touch Panel                   | Light Transmission                     | 80 ± 5%                                                                                                                       | 90 ± 3%                                    |
|                               | Hardness                               | 3H                                                                                                                            | 7H                                         |
|                               | Lifetime                               | 35M times                                                                                                                     | 100M times                                 |
| Storage &                     | Storage                                |                                                                                                                               | (with anti-vibration mechanism)            |
| Expansion                     | Expansion                              | Mini PCIe x 1, M.2 Type E x 1                                                                                                 |                                            |
|                               | USB                                    | USB 3.0 x 4                                                                                                                   |                                            |
|                               | COM                                    | 2 X RS-232, 1 X RS-232/422/485                                                                                                |                                            |
| I/O Ports                     | LAN                                    | 2 x RJ-45                                                                                                                     |                                            |
|                               | Audio / Video                          | 3.5mm phone jack connector x 2 ( Line-out, Mic-in) / DP x 2                                                                   |                                            |
|                               | Control Keys                           | Rear bottom: Power on /off                                                                                                    |                                            |
| Power                         | Power input                            | DC 9 ~ 32V, DC 12V, optional DC 12 (by DC-DC adapter)                                                                         |                                            |
|                               | Power adapter                          | External, 60 watts, universal 100 ~240V AC in, 12V DC out, 5A                                                                 |                                            |
| Environmental                 | Temperature                            | Operating Temperature: 0~50 $^{\circ}\mathbb{C}$ (12V DC , air flow cooling) Storage Temperature: -20~60 $^{\circ}\mathbb{C}$ |                                            |
|                               | Humidity                               | Operating & Storage: 10 ~ 90%, non-condensing                                                                                 |                                            |
|                               | Water/Dust resistance                  | IP66 at front                                                                                                                 |                                            |
| Mechanical<br>Characteristics | Housing                                | Front bezel is Aluminum, others are SECC with black coating                                                                   |                                            |
|                               | Dimensions (Net: mm)                   | 452 (H) x 330 (V) x 86 (T)                                                                                                    |                                            |
|                               | Weights (Net: kg))                     | TBD kg                                                                                                                        |                                            |
|                               | Mounting                               | Panel mount, Optional Open frame / Chassis, VESA (75x75)                                                                      |                                            |
| Certification                 | CE/ FCC/ VCCI Class B, Canada ICES-003 |                                                                                                                               |                                            |