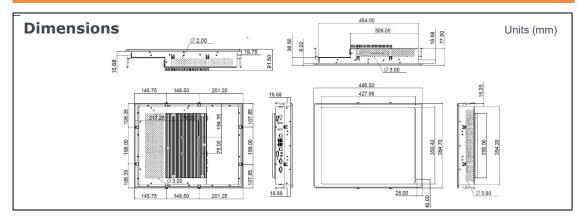

| Broduct                       |                                        | WLP-7F20-19 BKFT                                                                                            | WLP-7F20-19 BKPT                           |  |
|-------------------------------|----------------------------------------|-------------------------------------------------------------------------------------------------------------|--------------------------------------------|--|
| Product                       |                                        |                                                                                                             |                                            |  |
| Main System                   | CPU                                    | 6th generation Intel® Core i7/i5/i3 processor<br>7th generation Intel® Core i7/i5 processor                 |                                            |  |
|                               | Graphic                                | Intel® integrated HD Graphics by CPU                                                                        |                                            |  |
|                               | Memory                                 | Two 2133 MHz DDR4 SODIMM socket support dual Channel, non-<br>ECC, up to 32GB                               |                                            |  |
|                               | OS Support                             | Win 7, Win 7 Pro, Win 8, Win 10                                                                             |                                            |  |
| Display                       | Size                                   | 19", 5:4                                                                                                    |                                            |  |
|                               | Resolution (pixel)                     | 1280 x 1024 (SXGA)                                                                                          |                                            |  |
|                               | Number of Colors                       | 16.7M colors                                                                                                |                                            |  |
|                               | View Angle (H/V)                       | 170(H) / 160(V)                                                                                             |                                            |  |
|                               | Brightness(cd/m², nit)                 | 350 nits                                                                                                    |                                            |  |
|                               | Contrast Ratio                         | 1000:1 (Typ)                                                                                                |                                            |  |
| Touch Panel                   | Туре                                   | Full flat resistive touch panel                                                                             | Full flat projected capacitive touch panel |  |
|                               | Light Transmission                     | 80 ± 5%                                                                                                     | 90 ± 3%                                    |  |
|                               | Hardness                               | 3Н                                                                                                          | 7H                                         |  |
|                               | Lifetime                               | 35M times                                                                                                   | 100M times                                 |  |
| Storage &                     | Storage                                | 2.5" SATA HDD drive bay x 1 (with anti-vibration mechanism)                                                 |                                            |  |
| Expansion                     | Expansion                              | Mini PCIe x 1, M.2 Type E x 1                                                                               |                                            |  |
|                               | USB                                    | USB 3.0 x 4                                                                                                 |                                            |  |
| I/O Ports                     | СОМ                                    | 2 X RS-232, 1 X RS-232/422/485                                                                              |                                            |  |
|                               | LAN                                    | 2 x RJ-45                                                                                                   |                                            |  |
|                               | Audio / Video                          | 3.5mm phone jack connector x 2 ( Line-out, Mic-in) / DP x 2                                                 |                                            |  |
|                               | Control Keys                           | Rear bottom: Power on /off                                                                                  |                                            |  |
| Power                         | Power input                            | DC 9 ~ 32V, DC 12V, optional DC 12 (by DC-DC adapter)                                                       |                                            |  |
| 1 Ower                        | Power adapter                          | External, 100 watts, universal 100 ~240V AC in, 12V DC out, 8.33A                                           |                                            |  |
| Environmental                 | Temperature                            | Operating Temperature: 0~50 $^\circ\!C$ (12V DC , air flow cooling) Storage Temperature: -20~60 $^\circ\!C$ |                                            |  |
|                               | Humidity                               | Operating & Storage: 10 ~ 90%, non-condensing                                                               |                                            |  |
|                               | Water/Dust resistance                  | IP66 at front                                                                                               |                                            |  |
| Mechanical<br>Characteristics | Housing                                | Front bezel is Aluminum, others are SECC with black coating                                                 |                                            |  |
|                               | Dimensions (Net: mm)                   | 495.5 (H) x 384.7 (V) x 91.5 (T)                                                                            |                                            |  |
|                               | Weights (Net: kg))                     | 9.2 kg                                                                                                      |                                            |  |
|                               | Mounting                               | Panel mount, Optional Open frame / Chassis, VESA (75x75)                                                    |                                            |  |
| Certification                 | CE/ FCC/ VCCI Class B, Canada ICES-003 |                                                                                                             |                                            |  |