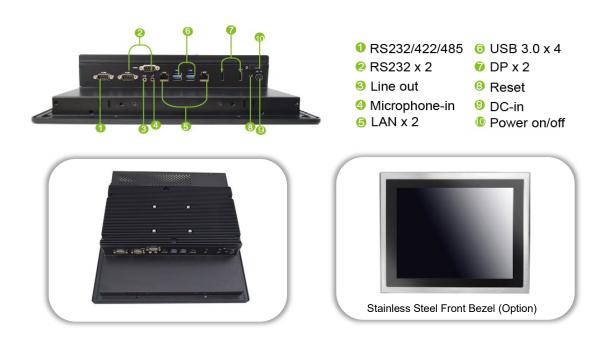

| Broduct                       |                                        | WLP-7F20-19 BKFT                                                                                            | WLP-7F20-19 BKPT                           |  |
|-------------------------------|----------------------------------------|-------------------------------------------------------------------------------------------------------------|--------------------------------------------|--|
| Product                       |                                        |                                                                                                             |                                            |  |
| Main System                   | CPU                                    | 6th generation Intel® Core i7/i5/i3 processor<br>7th generation Intel® Core i7/i5 processor                 |                                            |  |
|                               | Graphic                                | Intel® integrated HD Graphics by CPU                                                                        |                                            |  |
|                               | Memory                                 | Two 2133 MHz DDR4 SODIMM socket support dual Channel, non-<br>ECC, up to 32GB                               |                                            |  |
|                               | OS Support                             | Win 7, Win 7 Pro, Win 8, Win 10                                                                             |                                            |  |
| Display                       | Size                                   | 19", 5:4                                                                                                    |                                            |  |
|                               | Resolution (pixel)                     | 1280 x 1024 (SXGA)                                                                                          |                                            |  |
|                               | Number of Colors                       | 16.7M colors                                                                                                |                                            |  |
|                               | View Angle (H/V)                       | 170(H) / 160(V)                                                                                             |                                            |  |
|                               | Brightness(cd/m², nit)                 | 350 nits                                                                                                    |                                            |  |
|                               | Contrast Ratio                         | 1000:1 (Typ)                                                                                                |                                            |  |
| Touch Panel                   | Туре                                   | Full flat resistive touch panel                                                                             | Full flat projected capacitive touch panel |  |
|                               | Light Transmission                     | 80 ± 5%                                                                                                     | 90 ± 3%                                    |  |
|                               | Hardness                               | 3Н                                                                                                          | 7H                                         |  |
|                               | Lifetime                               | 35M times                                                                                                   | 100M times                                 |  |
| Storage &                     | Storage                                | 2.5" SATA HDD drive bay x 1 (with anti-vibration mechanism)                                                 |                                            |  |
| Expansion                     | Expansion                              | Mini PCIe x 1, M.2 Type E x 1                                                                               |                                            |  |
|                               | USB                                    | USB 3.0 x 4                                                                                                 |                                            |  |
| I/O Ports                     | СОМ                                    | 2 X RS-232, 1 X RS-232/422/485                                                                              |                                            |  |
|                               | LAN                                    | 2 x RJ-45                                                                                                   |                                            |  |
|                               | Audio / Video                          | 3.5mm phone jack connector x 2 ( Line-out, Mic-in) / DP x 2                                                 |                                            |  |
|                               | Control Keys                           | Rear bottom: Power on /off                                                                                  |                                            |  |
| Power                         | Power input                            | DC 9 ~ 32V, DC 12V, optional DC 12 (by DC-DC adapter)                                                       |                                            |  |
| 1 Ower                        | Power adapter                          | External, 100 watts, universal 100 ~240V AC in, 12V DC out, 8.33A                                           |                                            |  |
| Environmental                 | Temperature                            | Operating Temperature: 0~50 $^\circ\!C$ (12V DC , air flow cooling) Storage Temperature: -20~60 $^\circ\!C$ |                                            |  |
|                               | Humidity                               | Operating & Storage: 10 ~ 90%, non-condensing                                                               |                                            |  |
|                               | Water/Dust resistance                  | IP66 at front                                                                                               |                                            |  |
| Mechanical<br>Characteristics | Housing                                | Front bezel is Aluminum, others are SECC with black coating                                                 |                                            |  |
|                               | Dimensions (Net: mm)                   | 495.5 (H) x 384.7 (V) x 91.5 (T)                                                                            |                                            |  |
|                               | Weights (Net: kg))                     | 9.2 kg                                                                                                      |                                            |  |
|                               | Mounting                               | Panel mount, Optional Open frame / Chassis, VESA (75x75)                                                    |                                            |  |
| Certification                 | CE/ FCC/ VCCI Class B, Canada ICES-003 |                                                                                                             |                                            |  |

# Industrial Panel PC

| Major Options |                                                                                                                                                                                                                                                                           |  |  |
|---------------|---------------------------------------------------------------------------------------------------------------------------------------------------------------------------------------------------------------------------------------------------------------------------|--|--|
| Add On Parts  | 1.Wireless or Wireless and BT kit<br>2.2.5" SSD<br>3.Stainless steel front bezel<br>4.Change full flat resistive touch to P-cap touch (BKPT)<br>5.Silver front bezel<br>6.Storage door Solution<br>7.mSATA module<br>8.TPM 2.0<br>9.Chassis type housing<br>10.Second HDD |  |  |
| Add On Cable  | 1.DC input power plug (black, 1.22m length)<br>2.Maximum length is 5.2 meters by 2x2m DC cables                                                                                                                                                                           |  |  |
| Customized    | 1.Open frame housing<br>2.Sunlight readable optical bonding<br>3.LCD auto dimming<br>4.LCD super dimming (Low brightness)                                                                                                                                                 |  |  |