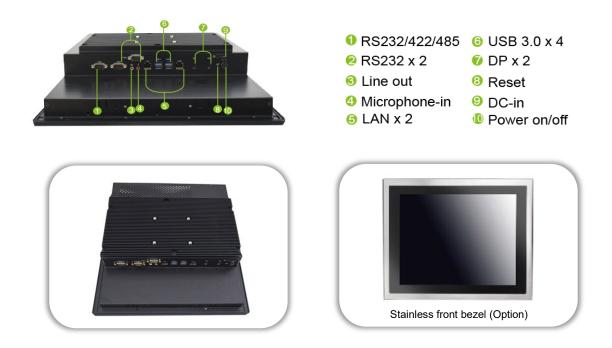

| Product             |                        | WLP-7F20-22 BKFT                                                                                                            | WLP-7F20-22 BKPT                              |
|---------------------|------------------------|-----------------------------------------------------------------------------------------------------------------------------|-----------------------------------------------|
|                     | CPU                    | 6th generation Intel® Core i7/i5/i3 processor<br>7th generation Intel® Core i7/i5 processor                                 |                                               |
| Main System         | Graphic                | Intel® integrated HD Graphics by CPU                                                                                        |                                               |
| Main System         | Memory                 | Two 2133 MHz DDR4 SODIMM socket support dual Channel, non-<br>ECC, up to 32GB                                               |                                               |
|                     | OS Support             | Win 7, Win 7 Pro, Win 8, Win 10                                                                                             |                                               |
| Display             | Size                   | 21.5" 16:9                                                                                                                  |                                               |
|                     | Resolution (pixel)     | 1920 x 1080 (Full HD)                                                                                                       |                                               |
|                     | Number of Colors       | 16.7M colors                                                                                                                |                                               |
|                     | View Angle (H/V)       | 170(H) / 160(V)                                                                                                             |                                               |
|                     | Brightness(cd/m², nit) | 250 nits                                                                                                                    |                                               |
| -                   | Contrast Ratio         | 1000:1 (Тур)                                                                                                                |                                               |
|                     | Туре                   | Full flat resistive touch panel                                                                                             | Full flat projected capacitive<br>touch panel |
| Touch Panel         | Light Transmission     | 80 ± 5%                                                                                                                     |                                               |
| -                   | Hardness               | 3H                                                                                                                          | 7H                                            |
|                     | Lifetime               | 35M times                                                                                                                   | 100M times                                    |
| Storage & Expansion | Storage                | 2.5" SATA HDD drive bay x 1 (with anti-vibration mechanism)                                                                 |                                               |
| Expansion           | Expansion<br>USB       | Mini PCIe x 1, M.2 Type E x 1<br>USB 3.0 x 4                                                                                |                                               |
| -                   | COM                    | 2 X RS-232, 1 X RS-232/422/485                                                                                              |                                               |
| 1/O Dente           | LAN                    | 2 x RJ-45                                                                                                                   |                                               |
| I/O Ports           | Audio / Video          |                                                                                                                             |                                               |
| -                   |                        | 3.5mm phone jack connector x 2 ( Line-out, Mic-in) / DP x 2                                                                 |                                               |
|                     | Control Keys           | Rear bottom: Power on /off                                                                                                  |                                               |
| Power               | Power input            | DC 9 ~ 32V, DC 12V, optional DC 12 (by DC-DC adapter)                                                                       |                                               |
|                     | Power adapter          | External, 100 watts, universal 100 ~240V AC in, 12V DC out, 8.33A                                                           |                                               |
| Environmental       | Temperature            | Operating Temperature: $0{\sim}50^\circ\!{\rm C}$ (12V DC , air flow cooling) Storage Temperature: -20~60 $^\circ\!{\rm C}$ |                                               |
| Environmental       | Humidity               | Operating & Storage: 10 ~ 90%, non-condensing                                                                               |                                               |
|                     | Water/Dust resistance  | IP66 at front                                                                                                               |                                               |
|                     | Housing                | Front bezel is Aluminum, others are SECC with black coating                                                                 |                                               |
| Mechanical          | Dimensions (Net: mm)   | 584.2 (H) x 364.6 (V) x 91.5 (T)                                                                                            |                                               |
| Characteristics     | Binenelene (net. min)  |                                                                                                                             |                                               |
|                     | Weights (Net: kg))     | 10                                                                                                                          | kg                                            |
|                     |                        |                                                                                                                             |                                               |