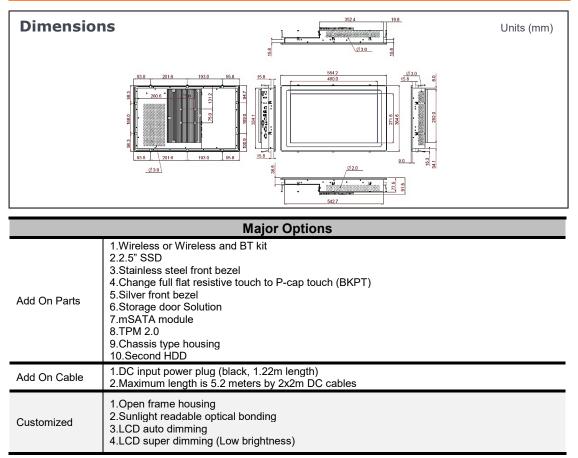

| Product             |                        | WLP-7F20-22 BKFT                                                                                                            | WLP-7F20-22 BKPT                              |
|---------------------|------------------------|-----------------------------------------------------------------------------------------------------------------------------|-----------------------------------------------|
|                     | CPU                    | 6th generation Intel® Core i7/i5/i3 processor<br>7th generation Intel® Core i7/i5 processor                                 |                                               |
| Main System         | Graphic                | Intel® integrated HD Graphics by CPU                                                                                        |                                               |
| Main System         | Memory                 | Two 2133 MHz DDR4 SODIMM socket support dual Channel, non-<br>ECC, up to 32GB                                               |                                               |
|                     | OS Support             | Win 7, Win 7 Pro, Win 8, Win 10                                                                                             |                                               |
| Display             | Size                   | 21.5" 16:9                                                                                                                  |                                               |
|                     | Resolution (pixel)     | 1920 x 1080 (Full HD)                                                                                                       |                                               |
|                     | Number of Colors       | 16.7M colors                                                                                                                |                                               |
|                     | View Angle (H/V)       | 170(H) / 160(V)                                                                                                             |                                               |
|                     | Brightness(cd/m², nit) | 250 nits                                                                                                                    |                                               |
| -                   | Contrast Ratio         | 1000:1 (Тур)                                                                                                                |                                               |
|                     | Туре                   | Full flat resistive touch panel                                                                                             | Full flat projected capacitive<br>touch panel |
| Touch Panel         | Light Transmission     | 80 ± 5%                                                                                                                     |                                               |
| -                   | Hardness               | 3H                                                                                                                          | 7H                                            |
|                     | Lifetime               | 35M times                                                                                                                   | 100M times                                    |
| Storage & Expansion | Storage                | 2.5" SATA HDD drive bay x 1 (with anti-vibration mechanism)                                                                 |                                               |
| Expansion           | Expansion<br>USB       | Mini PCIe x 1, M.2 Type E x 1<br>USB 3.0 x 4                                                                                |                                               |
| -                   | COM                    | 2 X RS-232, 1 X RS-232/422/485                                                                                              |                                               |
| 1/O Dente           | LAN                    | 2 x RJ-45                                                                                                                   |                                               |
| I/O Ports           | Audio / Video          |                                                                                                                             |                                               |
| -                   |                        | 3.5mm phone jack connector x 2 ( Line-out, Mic-in) / DP x 2                                                                 |                                               |
|                     | Control Keys           | Rear bottom: Power on /off                                                                                                  |                                               |
| Power               | Power input            | DC 9 ~ 32V, DC 12V, optional DC 12 (by DC-DC adapter)                                                                       |                                               |
|                     | Power adapter          | External, 100 watts, universal 100 ~240V AC in, 12V DC out, 8.33A                                                           |                                               |
| Environmental       | Temperature            | Operating Temperature: $0{\sim}50^\circ\!{\rm C}$ (12V DC , air flow cooling) Storage Temperature: -20~60 $^\circ\!{\rm C}$ |                                               |
| Environmental       | Humidity               | Operating & Storage: 10 ~ 90%, non-condensing                                                                               |                                               |
|                     | Water/Dust resistance  | IP66 at front                                                                                                               |                                               |
|                     | Housing                | Front bezel is Aluminum, others are SECC with black coating                                                                 |                                               |
| Mechanical          | Dimensions (Net: mm)   | 584.2 (H) x 364.6 (V) x 91.5 (T)                                                                                            |                                               |
| Characteristics     | Binenelene (net. min)  |                                                                                                                             |                                               |
|                     | Weights (Net: kg))     | 10                                                                                                                          | kg                                            |
|                     |                        |                                                                                                                             |                                               |