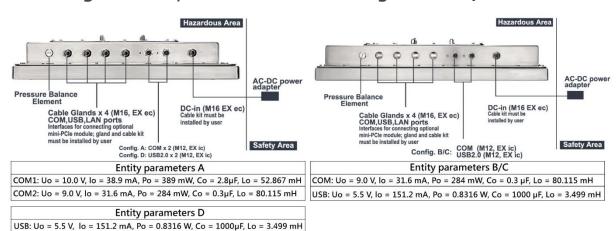

<sup>\*</sup>Remark: Configuration B/C is defined/verified as different interface combination connected in certificate report.

#### **Configuration A,D**

## Configuration B/C