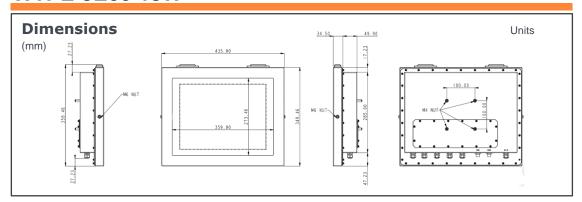

# **Specification**

| Product                       |                                                                                                                            | WTPE-9E66-15W                                                                                                                                                       |                                 |            |
|-------------------------------|----------------------------------------------------------------------------------------------------------------------------|---------------------------------------------------------------------------------------------------------------------------------------------------------------------|---------------------------------|------------|
| Main System                   | CPU                                                                                                                        | FCBGA1356 6th generation Intel® Core i5 processor (15W max.)                                                                                                        |                                 |            |
|                               | Graphic                                                                                                                    | Intel® Graphics HD 520                                                                                                                                              |                                 |            |
|                               | Memory                                                                                                                     | Two 2133 MHz DDR4 SODIMM Socket Support Dual Channel, non-<br>ECC, up to 32GB                                                                                       |                                 |            |
|                               | OS Support (Optional)                                                                                                      | Win10 Embedded 64-bit / Windows 10 Professional 64-bit                                                                                                              |                                 |            |
| Display                       | Size                                                                                                                       | 15" 4:3                                                                                                                                                             |                                 |            |
|                               | Resolution (pixel)                                                                                                         | 1024 x 768 (XGA)                                                                                                                                                    |                                 |            |
|                               | Number of Colors                                                                                                           | 16.7M colors (RGB 6-bit + Hi FRC)                                                                                                                                   |                                 |            |
|                               | View Angle (H/V)                                                                                                           | 160(H) / 160(V)                                                                                                                                                     |                                 |            |
|                               | Brightness (nits)                                                                                                          | 450 nits                                                                                                                                                            |                                 |            |
|                               | Contrast Ratio                                                                                                             | 600 : 1 (Typ)                                                                                                                                                       |                                 |            |
| Touch Panel                   | Туре                                                                                                                       | Full Flat Resistive Touch Panel                                                                                                                                     |                                 |            |
|                               | Light Transmission                                                                                                         | 80 ± 5%                                                                                                                                                             |                                 |            |
|                               | Hardness / Lifetime                                                                                                        | 4H / 490,000 hours                                                                                                                                                  |                                 |            |
| Storage &                     | Storage                                                                                                                    | 2.5" SATA SSD                                                                                                                                                       |                                 |            |
| Expansion                     | Expansion                                                                                                                  | Mini PCle x 1 M.2 Type E x 1                                                                                                                                        |                                 |            |
| I/O Ports/<br>Power           | Configuration                                                                                                              | Α                                                                                                                                                                   | B/C*                            | D          |
|                               | Swappable M12, 8pin<br>(I.S. Output, Support EX<br>ic, Extension Cable to Ex<br>ic Devices)                                | COM X 2 for RS232                                                                                                                                                   | USB2.0 X 1<br>COM X 1 for RS232 | USB2.0 X 2 |
|                               | Cable Gland M16<br>(Max. Output x 4, Must<br>be Installed by User)                                                         | USB 2.0 X 2 (EX ec) LAN X 2 (EX ec, i219LM for Vpro) COM X 1 for RS232/422/485 (EX ec) Optional Mini-PICe Module for Cable Connection X 1 (EX ec)                   |                                 |            |
|                               | Power Adapter                                                                                                              | 100W with 24V DC output, with 1.2M cable, PSE                                                                                                                       |                                 |            |
|                               | Power / Consumption                                                                                                        | DC 24V Input, M16 (EX ec, Must Be Installed by User) / 46.7 Watts                                                                                                   |                                 |            |
| Environmental                 | Temperature                                                                                                                | Operating Temperature $-20 \sim 60 ^{\circ}\mathrm{C}$ , without freezing (IEC60068-2-56, air flow cooling)<br>Storage Temperature $-20 \sim 60 ^{\circ}\mathrm{C}$ |                                 |            |
|                               | Humidity                                                                                                                   | Operating & Storage: -10 ~ 90%, non-condensing                                                                                                                      |                                 |            |
|                               | Water/Dust resistance                                                                                                      | IP66 / NEMA4X                                                                                                                                                       |                                 |            |
| Mechanical<br>Characteristics | Housing                                                                                                                    | Stainless Steel (SUS304), Chassis Type                                                                                                                              |                                 |            |
|                               | Dimensions (Net: mm)                                                                                                       | 435 x 350 x 84                                                                                                                                                      |                                 |            |
|                               | Weights (Net: kg))                                                                                                         | 11kg                                                                                                                                                                |                                 |            |
|                               | Mounting                                                                                                                   | VESA (100x100 mm x mm), side mount (M6*2)                                                                                                                           |                                 |            |
| Certification                 | EMC: FCC, CE (EMC), VCCI Class B, Canada ICES-003, Safety: IEC-62368 CCC, IECEx, C2D2 Group F, G; C1D2 Group A, B, C, D T4 |                                                                                                                                                                     |                                 |            |
|                               | ATEX Zone2 EX II 3G Ex ic ec IIC T4 Gc IP66, TS Mark (Taiwan) Ex ic ec                                                     |                                                                                                                                                                     |                                 |            |