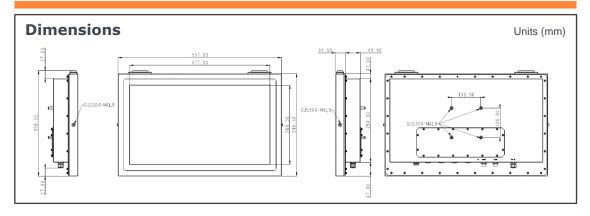

## **Specification**

| Product                       |                                                                                                                                                                                                                                                                                                      | WTPE-9H66-22W                                                                                                                                                       |                                 |            |
|-------------------------------|------------------------------------------------------------------------------------------------------------------------------------------------------------------------------------------------------------------------------------------------------------------------------------------------------|---------------------------------------------------------------------------------------------------------------------------------------------------------------------|---------------------------------|------------|
| Main System                   | CPU                                                                                                                                                                                                                                                                                                  | FCBGA1356 13th generation Intel® Core i5 / i7 processor (15W max.)                                                                                                  |                                 |            |
|                               | Graphic                                                                                                                                                                                                                                                                                              | Intel® integrated Iris Xe Graphics                                                                                                                                  |                                 |            |
|                               | Memory                                                                                                                                                                                                                                                                                               | Two 5200 MHz DDR5 SODIMM socket support dual Channel, non-<br>ECC, up to 64GB                                                                                       |                                 |            |
|                               | OS Support (Optional)                                                                                                                                                                                                                                                                                | Win10 Embedded 64-bit / Windows 10 Professional 64-bit                                                                                                              |                                 |            |
| Display                       | Size                                                                                                                                                                                                                                                                                                 | 21.5" 16:9                                                                                                                                                          |                                 |            |
|                               | Resolution (pixel)                                                                                                                                                                                                                                                                                   | 1920 x 1080 (FHD)                                                                                                                                                   |                                 |            |
|                               | Number of Colors                                                                                                                                                                                                                                                                                     | 16.7M colors (RGB 6-bit + Hi FRC)                                                                                                                                   |                                 |            |
|                               | View Angle (H/V)                                                                                                                                                                                                                                                                                     | 178(H) / 178(V)                                                                                                                                                     |                                 |            |
|                               | Brightness(cd/m², nit)                                                                                                                                                                                                                                                                               | 250 nits                                                                                                                                                            |                                 |            |
|                               | Contrast Ratio                                                                                                                                                                                                                                                                                       | 5000 : 1 (Typ)                                                                                                                                                      |                                 |            |
| Touch Panel                   | Туре                                                                                                                                                                                                                                                                                                 | Full flat resistive touch panel                                                                                                                                     |                                 |            |
|                               | Light Transmission                                                                                                                                                                                                                                                                                   | 80 ± 5%                                                                                                                                                             |                                 |            |
|                               | Hardness / Lifetime                                                                                                                                                                                                                                                                                  | 4H / 490,000 hours                                                                                                                                                  |                                 |            |
| Storage &                     | Storage                                                                                                                                                                                                                                                                                              | 1 X 2.5" SATA SSD                                                                                                                                                   |                                 |            |
| Expansion                     | Expansion                                                                                                                                                                                                                                                                                            | 1 x M.2 Type E                                                                                                                                                      |                                 |            |
|                               | Configuration                                                                                                                                                                                                                                                                                        | Α                                                                                                                                                                   | B/C*                            | D          |
| I/O Ports/<br>Power           | Swappable M12, 8pin<br>(I.S. Output, Support<br>EX ic, Extension Cable<br>to Ex ic Devices)                                                                                                                                                                                                          | 2 x COM for RS232                                                                                                                                                   | 1 x USB2.0<br>1 x COM for RS232 | 2 x USB2.0 |
|                               | Cable Gland M16<br>(Max. Output x 4,<br>Must be Installed by<br>User)                                                                                                                                                                                                                                | 2 x USB 2.0 (EX ec)<br>2 x LAN (EX ec, i219LM for Vpro)<br>1 x COM for RS232/422/485 (EX ec)                                                                        |                                 |            |
|                               | Power Adapter                                                                                                                                                                                                                                                                                        | 100W with 24V DC output, with 1.2M cable, PSE                                                                                                                       |                                 |            |
|                               | Power / Consumption                                                                                                                                                                                                                                                                                  | DC 24V Input, M16 (EX ec, Must Be Installed by User)                                                                                                                |                                 |            |
| Environmental                 | Temperature                                                                                                                                                                                                                                                                                          | Operating Temperature $-20 \sim 60 ^{\circ}\mathrm{C}$ , without freezing (IEC60068-2-56, air flow cooling)<br>Storage Temperature $-20 \sim 60 ^{\circ}\mathrm{C}$ |                                 |            |
|                               | Humidity                                                                                                                                                                                                                                                                                             | Operating & Storage: -10 ~ 90%, non-condensing                                                                                                                      |                                 |            |
|                               | Water/Dust resistance                                                                                                                                                                                                                                                                                | IP66 / NEMA4X                                                                                                                                                       |                                 |            |
| Mechanical<br>Characteristics | Housing                                                                                                                                                                                                                                                                                              | Stainless steel (SUS304), Chassis Type                                                                                                                              |                                 |            |
|                               | Dimensions (Net: mm)                                                                                                                                                                                                                                                                                 | 557 x 348.5 x 84.5                                                                                                                                                  |                                 |            |
|                               | Weights (Net: kg)                                                                                                                                                                                                                                                                                    | 13 kg                                                                                                                                                               |                                 |            |
|                               | Mounting                                                                                                                                                                                                                                                                                             | VESA (100x100 mm x mm), side mount (M6*2)                                                                                                                           |                                 |            |
| Certification<br>(On Going)   | EMC: FCC, CE (EMC), VCCI Class B, Canada ICES-003, Safety: IEC-62368 IECEx, Class 1 Division 2 Group A, B, C, D T4 (Config. A, B/C, D) ATEX Zone2 EX II 3G Ex ic ec IIC T4 Gc IP66 Class 2 Division 2 Group F, G (configuration A B/C, D), ATEX Zone22 EX II 3D EX tc IIIC T135C Dc IP66(compliance) |                                                                                                                                                                     |                                 |            |
| *D                            | tion D/C is defined/weified                                                                                                                                                                                                                                                                          |                                                                                                                                                                     |                                 | ,<br>t:f:  |