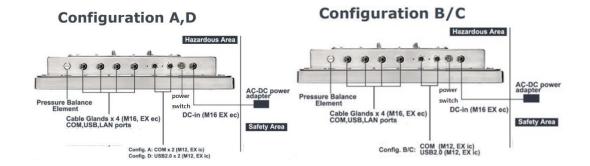

## **Specification**

| Product                       |                                                                                                                                                                                                                                                                                                      | WTPE-9H66-22W                                                                                                                                                       |                                 |            |
|-------------------------------|------------------------------------------------------------------------------------------------------------------------------------------------------------------------------------------------------------------------------------------------------------------------------------------------------|---------------------------------------------------------------------------------------------------------------------------------------------------------------------|---------------------------------|------------|
| Main System                   | CPU                                                                                                                                                                                                                                                                                                  | FCBGA1356 13th generation Intel® Core i5 / i7 processor (15W max.)                                                                                                  |                                 |            |
|                               | Graphic                                                                                                                                                                                                                                                                                              | Intel® integrated Iris Xe Graphics                                                                                                                                  |                                 |            |
|                               | Memory                                                                                                                                                                                                                                                                                               | Two 5200 MHz DDR5 SODIMM socket support dual Channel, non-<br>ECC, up to 64GB                                                                                       |                                 |            |
|                               | OS Support (Optional)                                                                                                                                                                                                                                                                                | Win10 Embedded 64-bit / Windows 10 Professional 64-bit                                                                                                              |                                 |            |
| Display                       | Size                                                                                                                                                                                                                                                                                                 | 21.5" 16:9                                                                                                                                                          |                                 |            |
|                               | Resolution (pixel)                                                                                                                                                                                                                                                                                   | 1920 x 1080 (FHD)                                                                                                                                                   |                                 |            |
|                               | Number of Colors                                                                                                                                                                                                                                                                                     | 16.7M colors (RGB 6-bit + Hi FRC)                                                                                                                                   |                                 |            |
|                               | View Angle (H/V)                                                                                                                                                                                                                                                                                     | 178(H) / 178(V)                                                                                                                                                     |                                 |            |
|                               | Brightness(cd/m², nit)                                                                                                                                                                                                                                                                               | 250 nits                                                                                                                                                            |                                 |            |
|                               | Contrast Ratio                                                                                                                                                                                                                                                                                       | 5000 : 1 (Typ)                                                                                                                                                      |                                 |            |
| Touch Panel                   | Туре                                                                                                                                                                                                                                                                                                 | Full flat resistive touch panel                                                                                                                                     |                                 |            |
|                               | Light Transmission                                                                                                                                                                                                                                                                                   | 80 ± 5%                                                                                                                                                             |                                 |            |
|                               | Hardness / Lifetime                                                                                                                                                                                                                                                                                  | 4H / 490,000 hours                                                                                                                                                  |                                 |            |
| Storage &                     | Storage                                                                                                                                                                                                                                                                                              | 1 X 2.5" SATA SSD                                                                                                                                                   |                                 |            |
| Expansion                     | Expansion                                                                                                                                                                                                                                                                                            | 1 x M.2 Type E                                                                                                                                                      |                                 |            |
|                               | Configuration                                                                                                                                                                                                                                                                                        | Α                                                                                                                                                                   | B/C*                            | D          |
| I/O Ports/<br>Power           | Swappable M12, 8pin<br>(I.S. Output, Support<br>EX ic, Extension Cable<br>to Ex ic Devices)                                                                                                                                                                                                          | 2 x COM for RS232                                                                                                                                                   | 1 x USB2.0<br>1 x COM for RS232 | 2 x USB2.0 |
|                               | Cable Gland M16<br>(Max. Output x 4,<br>Must be Installed by<br>User)                                                                                                                                                                                                                                | 2 x USB 2.0 (EX ec)<br>2 x LAN (EX ec, i219LM for Vpro)<br>1 x COM for RS232/422/485 (EX ec)                                                                        |                                 |            |
|                               | Power Adapter                                                                                                                                                                                                                                                                                        | 100W with 24V DC output, with 1.2M cable, PSE                                                                                                                       |                                 |            |
|                               | Power / Consumption                                                                                                                                                                                                                                                                                  | DC 24V Input, M16 (EX ec, Must Be Installed by User)                                                                                                                |                                 |            |
| Environmental                 | Temperature                                                                                                                                                                                                                                                                                          | Operating Temperature $-20 \sim 60 ^{\circ}\mathrm{C}$ , without freezing (IEC60068-2-56, air flow cooling)<br>Storage Temperature $-20 \sim 60 ^{\circ}\mathrm{C}$ |                                 |            |
|                               | Humidity                                                                                                                                                                                                                                                                                             | Operating & Storage: -10 ~ 90%, non-condensing                                                                                                                      |                                 |            |
|                               | Water/Dust resistance                                                                                                                                                                                                                                                                                | IP66 / NEMA4X                                                                                                                                                       |                                 |            |
| Mechanical<br>Characteristics | Housing                                                                                                                                                                                                                                                                                              | Stainless steel (SUS304), Chassis Type                                                                                                                              |                                 |            |
|                               | Dimensions (Net: mm)                                                                                                                                                                                                                                                                                 | 557 x 348.5 x 84.5                                                                                                                                                  |                                 |            |
|                               | Weights (Net: kg)                                                                                                                                                                                                                                                                                    | 13 kg                                                                                                                                                               |                                 |            |
|                               | Mounting                                                                                                                                                                                                                                                                                             | VESA (100x100 mm x mm), side mount (M6*2)                                                                                                                           |                                 |            |
| Certification<br>(On Going)   | EMC: FCC, CE (EMC), VCCI Class B, Canada ICES-003, Safety: IEC-62368 IECEx, Class 1 Division 2 Group A, B, C, D T4 (Config. A, B/C, D) ATEX Zone2 EX II 3G Ex ic ec IIC T4 Gc IP66 Class 2 Division 2 Group F, G (configuration A B/C, D), ATEX Zone22 EX II 3D EX tc IIIC T135C Dc IP66(compliance) |                                                                                                                                                                     |                                 |            |
| *D                            | tion D/C is defined/weified                                                                                                                                                                                                                                                                          |                                                                                                                                                                     |                                 | ,<br>t:f:  |

<sup>\*</sup>Remark: Configuration B/C is defined/verified as different interface combination connected in certificate report.

| Major Options |                                                                                                                                                                                                                                                                                                                                                                                                                                                                                                                                                                                                                                                                                                                                                                                                                                                                     |  |  |  |
|---------------|---------------------------------------------------------------------------------------------------------------------------------------------------------------------------------------------------------------------------------------------------------------------------------------------------------------------------------------------------------------------------------------------------------------------------------------------------------------------------------------------------------------------------------------------------------------------------------------------------------------------------------------------------------------------------------------------------------------------------------------------------------------------------------------------------------------------------------------------------------------------|--|--|--|
| Options       | ①WLAN + Bluetooth module (Wifi-7) ②Windows 10 IoT Enterprise LTSC / WIN 11 IoT Enterprise LTSC                                                                                                                                                                                                                                                                                                                                                                                                                                                                                                                                                                                                                                                                                                                                                                      |  |  |  |
| Accessory     | <ul> <li>①COM extension cable kit through M16 cable gland (2 meter length, external 9pin male type) (cable kit must be installed by user)</li> <li>②USB2.0 extension cable through M16 cable gland (2 meter length, external female type A) (cable kit must be installed by user)</li> <li>③LAN extension cable through M16 cable gland (2 meter length, external female RJ45 type) (cable kit must be installed by user)</li> <li>④Swappable M12 COM extension cable (2 meter length, M12 to PPC, external 9pin male type) (for configuration A,B/C)</li> <li>⑤Swappable M12 USB2.0 port extension cable (0.3 meter length, M12 to PPC, external female type A connectors) (for configuration B/C, D)</li> <li>⑥Swappable M12 DC power extension cable (1.2 meter length, M12, stripped and tinned wires on opposite end to DC 24V output power supply)</li> </ul> |  |  |  |
| Customization | ①Kit to support over 100 meter power supply length ②Panel mounting by bezel kit (not co-exist with wireless function) ③50 meter DC cable to support 50 meter power length ④100 meter DC cable to support 100 meter power length ⑤Wall mount/ Table mount bracket                                                                                                                                                                                                                                                                                                                                                                                                                                                                                                                                                                                                    |  |  |  |