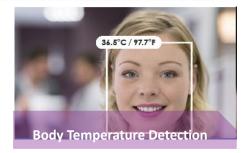

## **Smart Disease Control Solutions**

Leveraging Edge AI on Facial Mask / Body Temp. Detection on Access Control for Disease Control Solutions

Integrated with deep learning on video analytics by Gorilla technology, utilizing Intel OpenVino tool kits, it could detect facial mask plus additional body temperature detection versus identity verification with privacy protection, and makes it efficient to well manage disease infection condition on transportation gateway, building doorway, healthcare or hospital entrance control. Wincomm provides the medical grade and full IP panel PC system to enhance this solution easy to clean, install and maintain.